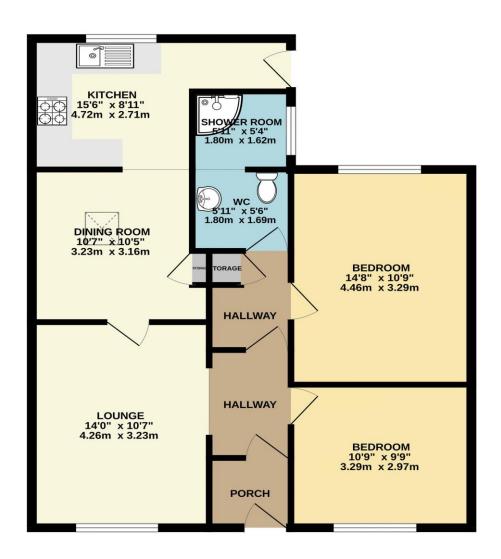

# Lounge 10' 7" x 14' 0" (3.22m x 4.26m)

# **Dining Room**

10' 5" x 10' 7" (3.17m x 3.22m)

## Kitchen

8' 11" x 15' 6" (2.72m x 4.72m)

# Bedroom 1

10' 9" x 14' 8" (3.27m x 4.47m)

# Bedroom 2

9' 9" x 10' 9" (2.97m x 3.27m)

**Shower Room** 

#### GROUND FLOOR 778 sq.ft. (72.3 sq.m.) approx.

#### TOTAL FLOOR AREA: 778 sq.ft. (72.3 sq.m.) approx.

Whilst every uttering has been made to ensure the accuracy of the floorplan contained here, measurements of doors, windows, rooms and any other tens are approximate and to responsibility to taken to any error, omission or mis-statement. This plan is for illustrative purposes only and should be used as such by any prospective purchaser. The services, systems and appliances shown have not been tested and no guarantee as to their operability or efficiency can be given.